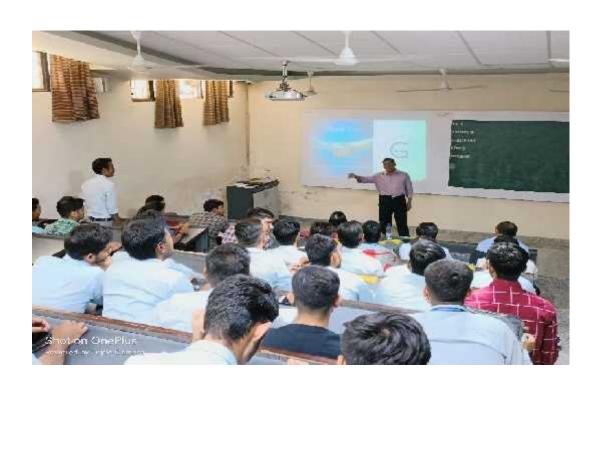

# 7. Photos:

Principal IDEAL COLLEGE OF LAW At-Post Posheri, Tal. Wada, Dist. Palghar Maharashtra-421303.