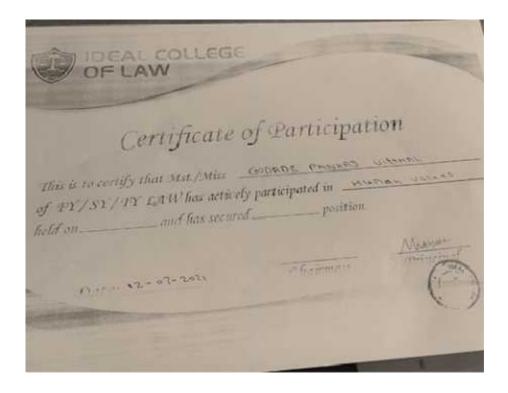

## 6 Certificate:

Principal At-Post Posheri, Tal. Wada, Dist. Palghar Maharashtra-421303.

Principal IDEAL COLLEGE OF LAW At-Post Posheri, Tal. Wada, Dist. Palghar Maharashtra-421303.