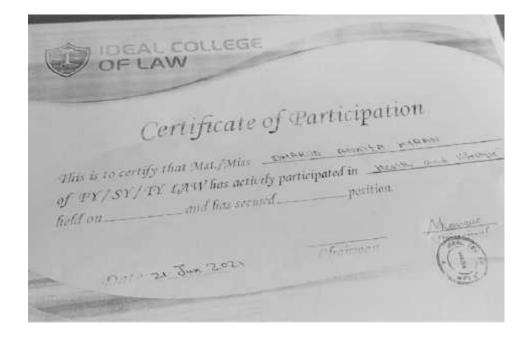

# 6 <u>Certificate:</u>

Principal IDEAL COLLEGE OF LAW At-Post Posheri, Tal. Wada, Dist. Palghar Maharashtra-421303.

**IDEAL College of Law Maharashtra** 